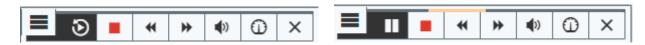

| Auto-Reader Tools | Icon                  | Description                                                                                                                                                                                                   |
|-------------------|-----------------------|---------------------------------------------------------------------------------------------------------------------------------------------------------------------------------------------------------------|
| Resume            | <b>•</b>              | A tool that converts the text written on the page into audible audio and highlights the words read so that users can continue reading easily, and it works with any user device.                              |
| Skip Backward     | *                     | A tool to skip audio reading of the content of the website by 5 seconds back                                                                                                                                  |
| Skip Forward      | <b>→</b>              | A tool to skip audio reading of the content of the website by 5 seconds forward                                                                                                                               |
| Volume            | <b>4</b> ))           | A tool to volume up or down the level of voice reading of the content of the website.                                                                                                                         |
| Reading Speed     |                       | A tool to customize the speed of automated audio reading of website content                                                                                                                                   |
| Closed Player     | ×                     | A tool to close the Auto-reader player of the content of the website                                                                                                                                          |
| Pause             | П                     | A tool to pause the Auto-reader player.                                                                                                                                                                       |
| Play from Start   | <b>⑤</b>              | A tool to restart text reading from the beginning.                                                                                                                                                            |
| Click and Listen  | Click and Listen      | A tool for reading highlighted text, where you click on the menu and activate click and listen and then highlight the text you want to hear audio and click on listen Listen to start the Auto-Reader player. |
| Download mp3      | <b>★</b> Download mp3 | A tool to download an audio version of the content to listen to it anytime and without connection by clicking on the menu and choosing Download mp3 to download an audio version of                           |