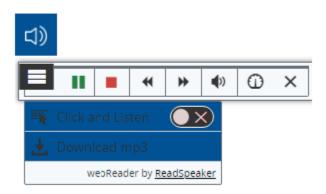

## How does it work?

You can select any part of the text and then choose the Auto-Reader option from the right of the screen or you can follow the steps below:

- Turn on the "Auto-Reader playback player" by pressing the icon in the menu on the right of the page.
- By activating the click and listen option, you can click on any paragraph within the page to be able to hear it directly, or the option to download an audio version of the content to listen to it at any time and without an Internet connection. It is also possible to select any part of the text to show the following Auto-reader tools:

| Auto-Reader Tools | Icon                  | Description                                                                                                                                                                                                   |
|-------------------|-----------------------|---------------------------------------------------------------------------------------------------------------------------------------------------------------------------------------------------------------|
| Resume            | <b>•</b>              | A tool that converts the text written on the page into audible audio and highlights the words read so that users can continue reading easily, and it works with any user device.                              |
| Skip Backward     | *                     | A tool to skip audio reading of the content of the website by 5 seconds back                                                                                                                                  |
| Skip Forward      | <b>→</b>              | A tool to skip audio reading of the content of the website by 5 seconds forward                                                                                                                               |
| Volume            | <b>4</b> ))           | A tool to volume up or down the level of voice reading of the content of the website.                                                                                                                         |
| Reading Speed     |                       | A tool to customize the speed of automated audio reading of website content                                                                                                                                   |
| Closed Player     | ×                     | A tool to close the Auto-reader player of the content of the website                                                                                                                                          |
| Pause             | П                     | A tool to pause the Auto-reader player.                                                                                                                                                                       |
| Play from Start   | <b>⑤</b>              | A tool to restart text reading from the beginning.                                                                                                                                                            |
| Click and Listen  | Click and Listen      | A tool for reading highlighted text, where you click on the menu and activate click and listen and then highlight the text you want to hear audio and click on listen Listen to start the Auto-Reader player. |
| Download mp3      | <b>★</b> Download mp3 | A tool to download an audio version of the content to listen to it anytime and without connection by clicking on the menu and choosing Download mp3 to download an audio version of                           |

|  | the entire page, or selecting text from |
|--|-----------------------------------------|
|  | the page to upload.                     |

| Click and Listen Tools | Icon            | Description                                                                                                               |
|------------------------|-----------------|---------------------------------------------------------------------------------------------------------------------------|
| Listen                 | <b>▶</b> Listen | - Select the text and click the "Listen" button in the pop-up menu that appears to have the selected text read out aloud. |
| Dictionary             | Dictionary      | - Select any word and search<br>for its meaning in the<br>dictionary                                                      |
| Translate              | Translate       | Translate a selected text to other languages and have the text read out in the target language.                           |