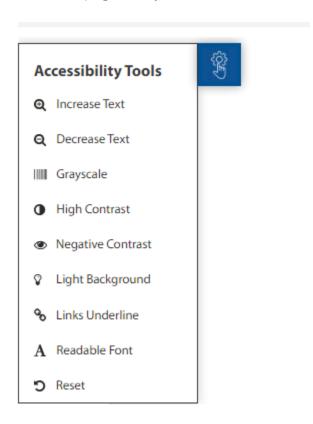

## The Accessibility

It is a set of tools related to the font and the way the content of the page is displayed, that enables you to read and review the content of the page easily and fit to read.

| Accessibility Tools | Icon                   | Description                                                                                                                                                                          |
|---------------------|------------------------|--------------------------------------------------------------------------------------------------------------------------------------------------------------------------------------|
| Increase Text       | <b>ℚ</b> Increase Text | Text Increaser tool allows you to display text in a larger size for better user experience                                                                                           |
| Decrease Text       | <b>Q</b> Decrease Text | A tool that Decrease the font size on the website page after using the Text Increaser tool to return to what it was                                                                  |
| Grayscale           | I <b>Ⅲ</b> Grayscale   | A tool that converts the content on the website page to grayscale, so that the title appears in dark gray and the text is in light gray; To improve the perception of some elements. |

| High Contrast     | High Contrast     | A tool that changes the color scheme used to increase the contrast of text and images with the background color, so that the elements become more distinct and easier to identify, where the page background is black and the texts within the page appear in contrasting bright colors.                            |
|-------------------|-------------------|---------------------------------------------------------------------------------------------------------------------------------------------------------------------------------------------------------------------------------------------------------------------------------------------------------------------|
| Negative Contrast | Negative Contrast | A tool that changes the color palette of all elements on the page by highlighting the text and highlighting the images by inverting the colors on the page so that the titles and texts attached to it are white and yellow, with a black background for the page, according to the original color of each element. |
| Light Background  |                   | A tool that highlights texts in black with a white background.                                                                                                                                                                                                                                                      |
| Links Underline   | % Links Underline | A tool that adding lines under links in order to highlight links on the page.                                                                                                                                                                                                                                       |
| Readable Font     | A Readable Font   | A tool that convert the font of text used on a website page into a regular font.                                                                                                                                                                                                                                    |
| Reset             | <b>5</b> Reset    | A tool to remove any used accessibility effects from a website page, and return the page to the default view                                                                                                                                                                                                        |